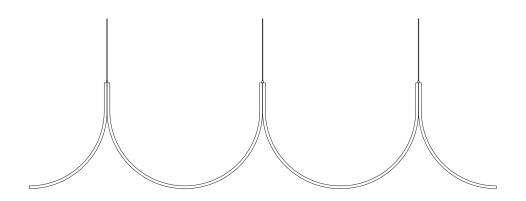

### **Dimensions**

Standard sizes available:

2400mm L x 550mm H

2700mm L x 625mm H

3000mm L x 700mm H

3300mm L x 750mm H

Dimensions customisable upon request

#### Installation

Installation must be performed by a certified electrician.

- 1. Please ensure mains power is switched off before installation
- 2. The required distance between the three brackets can vary slightly, please allow for varying distance of up to +/- 25mm. When determining distance, lay pendant on a flat surface and take measurement between the cables. It is preferable to keep the distance the same on either side.
- 3. The LED driver is to be installed in the ceiling or wall cavity.
- 4. The top plates are to be secured to ceiling with screws (not included), it is to be fixed to a solid batten or block in ceiling.
- 5. Connect wires using a terminal block. Power is only required for the two outermost suspension points, no power is required for the middle.
- 6. Cable can be cut to length, the cover plates are to be fixed to cable using the cable grips and grub screws.
- 7. Cover plates and pendant light is to be secured to top plate.