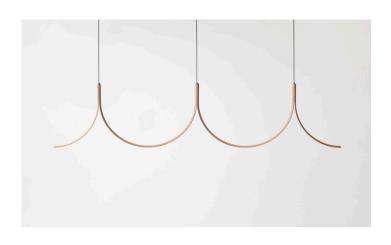

# Onu Triple Pendant

The Onu Triple is a continuation of the Onu Series, the pemdant is suspended from three points using flex cable. The draped timber form draws lines within the interior, the lightness of a ribbon floating in space.

### **Dimensions**

Standard sizes available:

2400mm L x 550mm H

2700mm L x 625mm H

3000mm L x 700mm H

3300mm L x 750mm H

Dimensions customisable upon request