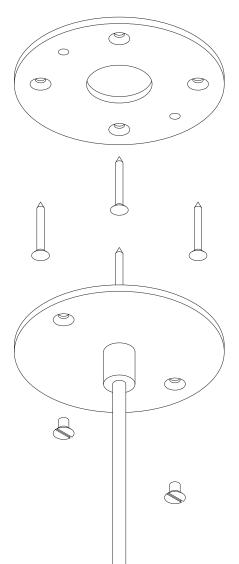

#### Installation

Installation must be performed by a certified electrician.

- 1. Please ensure mains power is switched off before installation
- 2. The required distance between the three brackets can vary slightly, please allow for varying distance of up to +/- 25mm. When determining distance, lay pendant on a flat surface and take measurement between the cables. It is preferable to keep the distance the same on either side.
- 3. The LED driver is to be installed in the ceiling or wall cavity.
- 4. The top plates are to be secured to ceiling with screws (not included), it is to be fixed to a solid batten or block in ceiling.
- 5. Connect wires using a terminal block. Power is only required for the two outermost suspension points, no power is required for the middle.
- 6. Cable can be cut to length, the cover plates are to be fixed to cable using the cable grips and grub screws.
- 7. Cover plates and pendant light is to be secured to top plate.