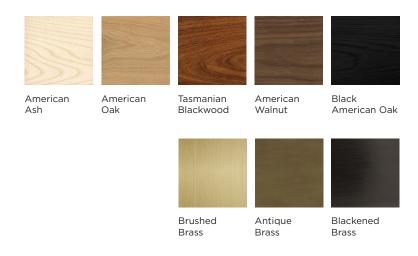

# Onu Triple Pendant

The Onu Triple is a continuation of the Onu Series, the pemdant is suspended from three points using flex cable. The draped timber form draws lines within the interior, the lightness of a ribbon floating in space.

### **Dimensions**

Standard sizes available:

2400mm L x 550mm H

2700mm L x 625mm H

3000mm L x 700mm H

3300mm L x 750mm H

Dimensions customisable upon request





# Materials



Other timber and metal options available upon request

## **Specifications**

Mounting Ceiling Canopy

Environment Indoor Use

Weight 5kg

Light Source Warm White LED (3000k), other options also available

Voltage 24V

Power 100W / 150W

Led Driver Supplied (100 / 240V to 24V)

LED Lumens 1800LM/M

Dimmable Yes



#### Installation

Installation must be performed by a certified electrician.

- 1. Please ensure mains power is switched off before installation
- 2. The required distance between the three brackets can vary slightly, please allow for varying distance of up to +/- 25mm. When determining distance, lay pendant on a flat surface and take measurement between the cables. It is preferable to keep the distance the same on either side.
- 3. The LED driver is to be installed in the cei