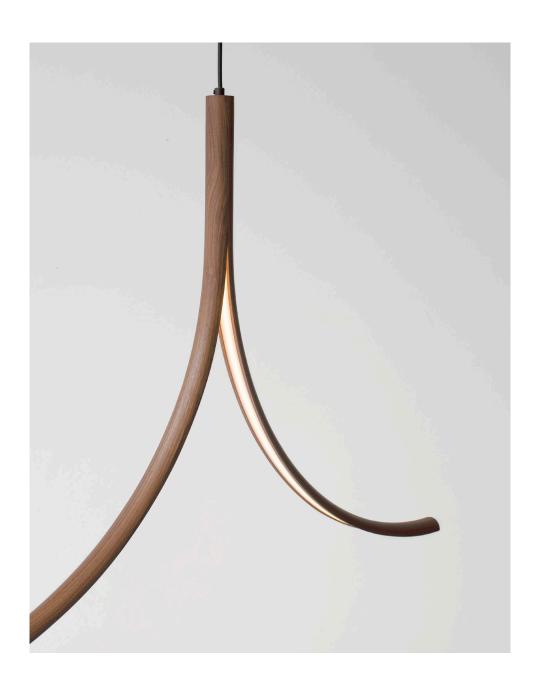

# Onu Triple Pendant

The Onu Triple is a continuation of the Onu Series, the pemdant is suspended from three points using flex cable. The draped timber form draws lines within the interior, the lightness of a ribbon floating in space.