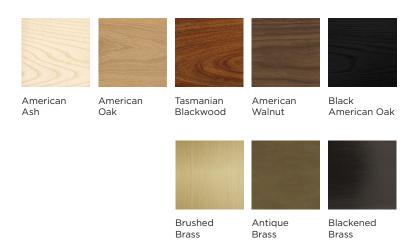

## Onu Floor Light

Onu Floor light aims to bring a sense of the natural world into interior spaces through form and symbolism, a glimmer of light between the trees. The intention of the light is to not dominate a space, but softly invite intrigue and interest from the occupants.

## **Dimensions**

Width 300mm Depth 300mm Height 2240mm





## Materials



Other timber and metal options available upon request

## Specifications

Environment Indoor Use

Weight 5kg

Light Source Warm White LED (3000k), other options also

available

Voltage

24V

Power

18W

Led Driver

Supplied (100-240V to 24V) Wall Wart 36W/24V

LED Lumens

855LM/M

Switch

In-line, on/off and dimming

Dimmable

Yes (in-line dimmer)