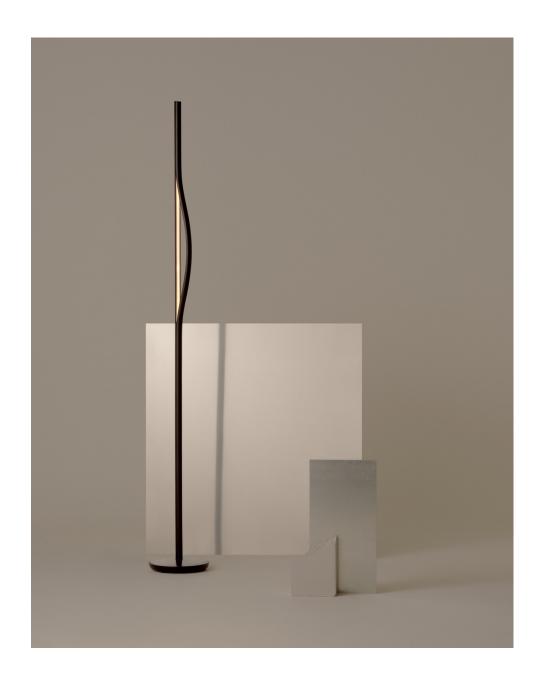

## Onu Floor Light

Onu Floor light aims to bring a sense of the natural world into interior spaces through form and symbolism, a glimmer of light between the trees. The intention of the light is to not dominate a space, but softly invite intrigue and interest from the occupants.

## **Dimensions**

Width 300mm Depth 300mm Height 2240mm