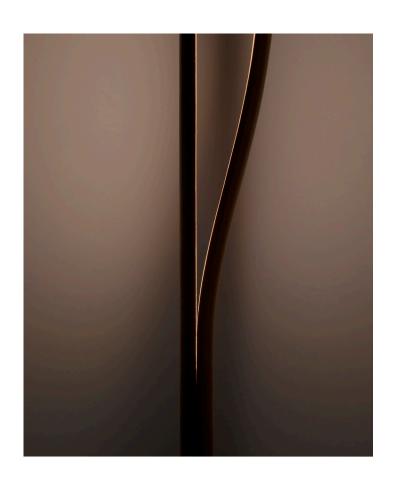

## Onu Floor Light

Onu Floor light aims to bring a sense of the natural world into interior spaces through form and symbolism, a glimmer of light between the trees. The intention of the light is to not dominate a space, but softly invite intrigue and interest from the occupants.