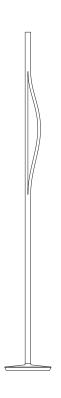

## Onu Floor Light

Onu Floor light aims to bring a sense of the natural world into interior spaces through form and symbolism, a glimmer of light between the trees. The intention of the light is to not dominate a space, but softly invite intrigue and interest from the occupants.

## **Dimensions**

Width 300mm Depth 300mm Height 2240mm